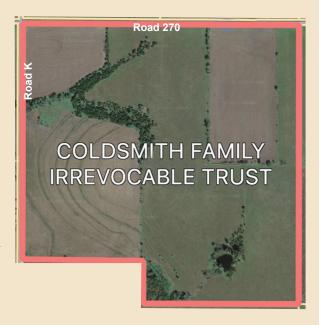

## 148.22 Acres Lyon County Farm for COLDSMITH FAMILY IRREVOCABLE TRUST

Location of land: 1000 Road 270, Emporia, KS

**General Description:** An upland farm typical to the area with a mix of cropland, native hay meadow, wildlife habitat, creek and a pond. Rural Water and utilities. One half mile from blacktop road.

**<u>Legal Description:</u>** 148.22 acres in Northwest quarter of Section 27, T17S, R11E, Lyon County, KS.

**TERMS**: \$20,000.00 as earnest money day of auction. Balance of purchase price at closing on or before July 6, 2022. Purchaser to pay cost of one-half owner's policy of title insurance. Purchaser is responsible for 2023 taxes and to receive 2023 rental income. Land is being sold subject to the rights of the tenants.